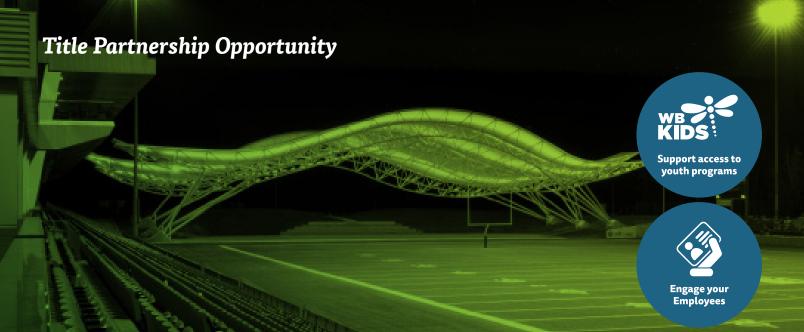

## **Canopy**

The Canopy at Shell Place is a vibrant landmark in Fort McMurray Wood Buffalo. This structure is positioned at the top of the SMS Equipment Stadium and is a noticeable addition to all RRC stadium events including concerts, sporting events, and more!

The Canopy is brightly lit up every night and throughout the year this amenity is used by local community groups to highlight significant campaigns and events. In the winter months, the space below the canopy is transformed into an outdoor skating rink that families and friends can enjoy together for free.

By sponsoring this amenity at MIP, you are aligning your brand with excellence in the delivery of community-focused programs, sport and recreation opportunities for residents of the region.