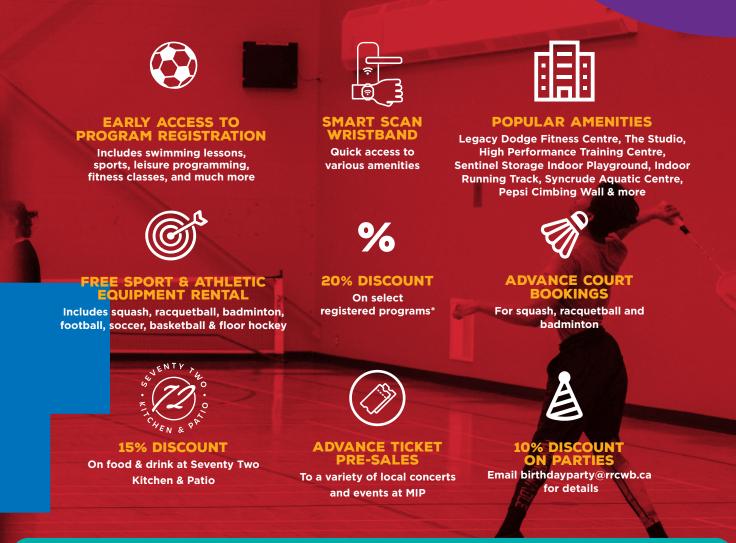

# Your path to wellness. MEMBERSHIP PACKAGE



### Being a member has its benefits.



## Add more to your membership with Member PLUS\*



FREE GROUP FITNESS CLASSES

All group fitness classes at The Studio and HPTC are included



#### **CHILD-MIND SERVICES**

Get up to two hours, daily of child minding services at Sentinel Storage Kids Clubhouse



HIGH PERFORMANCE TRAINING CENTRE ACCESS

Extended access to HPTC outside of regular hours



**BODY COMPOSITION** 

**ANALYSIS** 

An annual analysis included

#### EXTENDED HOURS OF OPERATION

MemberPLUS+ have access to some amenities from 4:00AM to midnight

Some restrictions apply. \*Must be a member at time of registration.



## Membership pricing.

\*The continuous payment option is an easy pre-authorized solution for automatic monthly payments.

| Member                             |               |